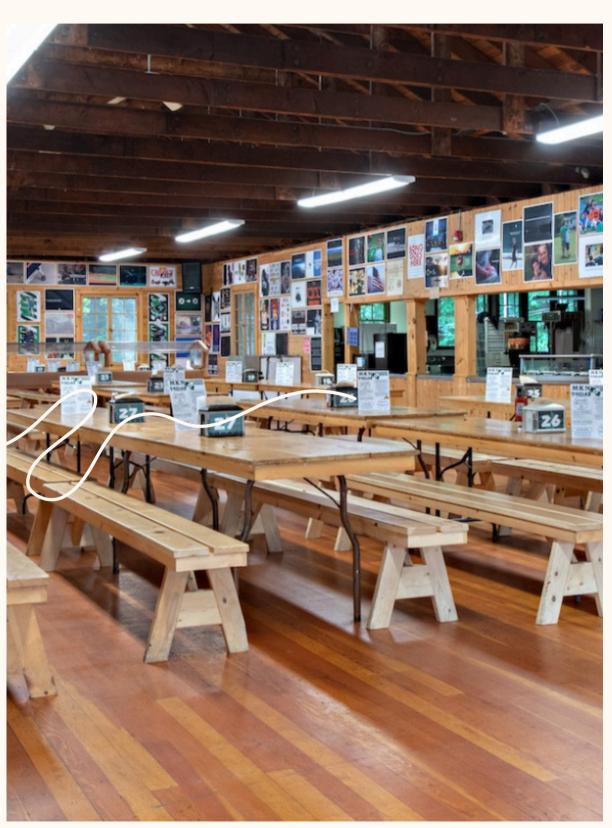

#### DIOCESE OF WORCESTER & NEW ENGLAND

# CAMPST. JOSEPH OF DAMASCUS

CAMPGROUNDS & FACILITIES

@CAMPSTJOSEPH

CAMPSTJOSEPH.ORG



#### CAMPGROUNDS

JOWNE SUMMER CHIR

AERIAL VIEW OF THE CAMPGROUNDS

#### CAMPMAP







## AMPHITHEATER (OUTDOOR CHAPEL)









WHERE ALL OUTDOOR CHURCH SERVICES WILL BE HELD.
ALL INDOOR SERVCICES WILL BE IN THE INDOOR CHAPEL AREA

# EXTERIOR OF CABINS

WHERE CAMPERS & COUNSELORS WILL STAY









#### SPORTS FACILITIES





WHERE CAMPERS WILL PLAY
AFTERNOON PROGRAM ACTIVITIES
INCLUDING TRAMPOLINE VOLLEYBALL,
SWIMMING, BASKETBALL, SOCCER,
4 SQUARE, AND ARTS & CRAFTS







### ROPES COURSE

#### EXTERIOR OF DINING HALL



# INTERIOR DINING HALL



WHERE CAMP WIDE MEALS WILL OCCUR





#### OUTDOOR FUN