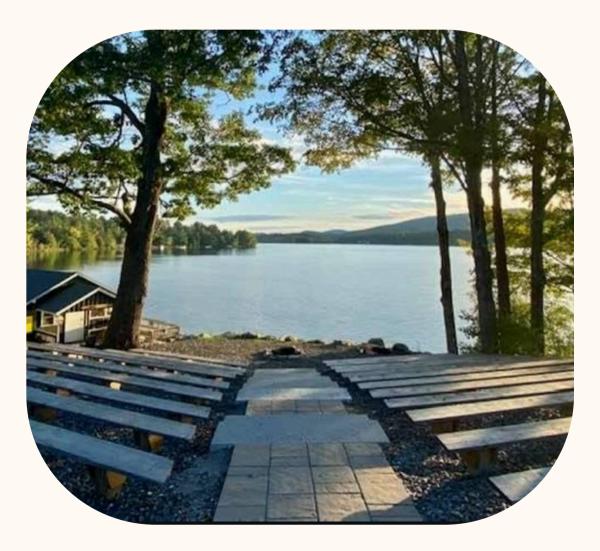

## AMPHITHEATER (OUTDOOR CHAPEL)

WHERE ALL OUTDOOR CHURCH SERVICES WILL BE HELD.
ALL INDOOR SERVCICES WILL BE IN THE INDOOR CHAPEL AREA