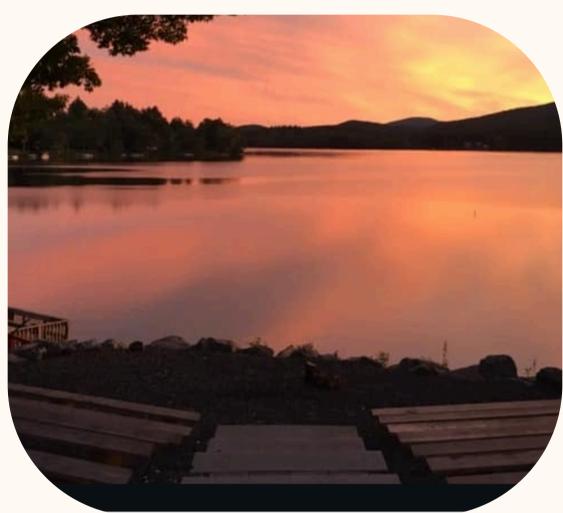

## AMPHITHEATER (OUTDOOR CHAPEL)

WHERE ALL OUTDOOR CHURCH SERVICES WILL BE HELD.
ALL INDOOR SERVCICES WILL BE IN THE INDOOR CHAPEL AREA